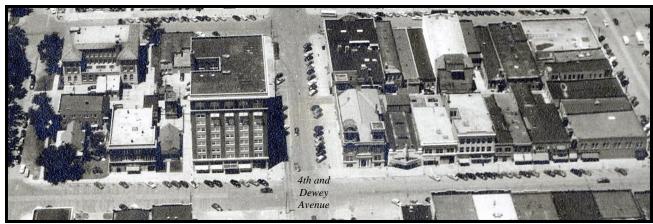

The Masonic Temple at the southwest corner of 4th and Dewey Avenue in Bartlesville was completed January 1919 with a cost of \$525,000. The building quickly filled with various oil companies including the Empire Gas and Fuel Company. As the building draws close to its centennial birthday, it has also been home to I.T.I.O., Cities Service Oil Company, TRW Reda Pump and Rogers State University.

Masonic Temple—RSU acquired the building from the Schlumberger Co., a worldwide oilfield services company that has major operations in Bartlesville, in 2005. The downtown RSU Bartlesville campus opened in the fall of 2005. Classrooms, offices, computer lab, and science labs are located on the sixth and seventh floor. <a href="http://www.rsu.edu/bartlesville/historic.asp">http://www.rsu.edu/bartlesville/historic.asp</a>