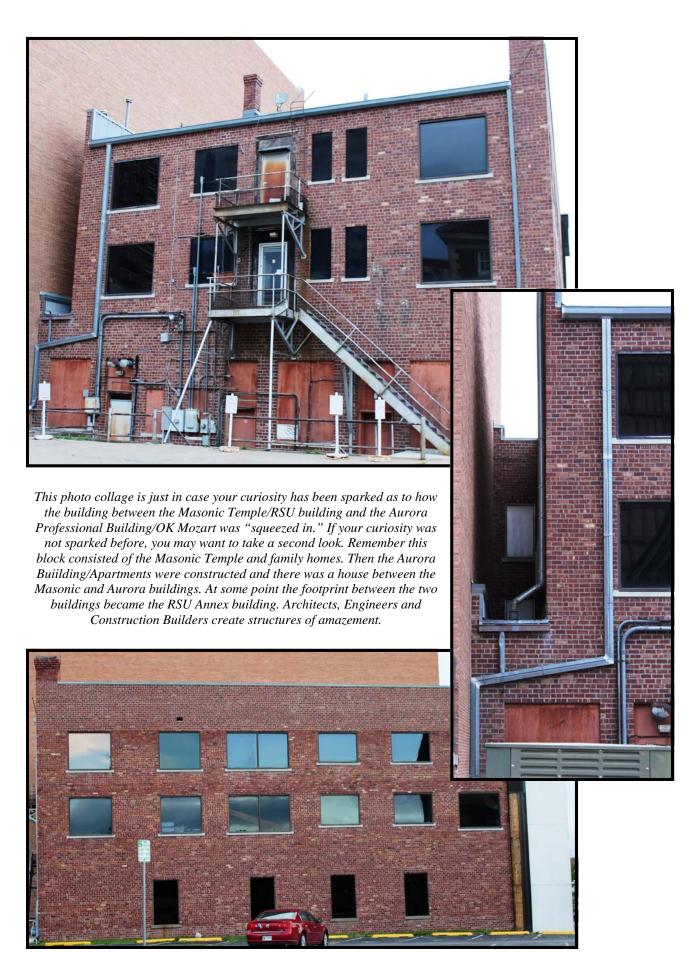

### **AURORA BUILDING**

Originally listed in the Bartlesville City Directories as 413 ½ S. Dewey. Then in 1925 the building was listed as 413-417 S Dewey Ave. In 2014 the building is listed as 415 S Dewey, headquarters of the OK Mozart International Festival.

The Aurora Building/Apartments first appeared in the Bartlesville City Directories in 1920. The building was nestled between the family homes that lined the 400 block of S. Dewey Avenue. It offered twelve apartments on the second and third floors with sunny balconies for the corner apartment dwellers and the ground floor

Left above shows the Aurora Building nestled among homes in the 400 block of S. Dewey Ave. with the Masonic Building at the corner of 4th Street and Dewey Avenue.

The Aurora Building/Apartments at 413-417 S. Dewey Avenue