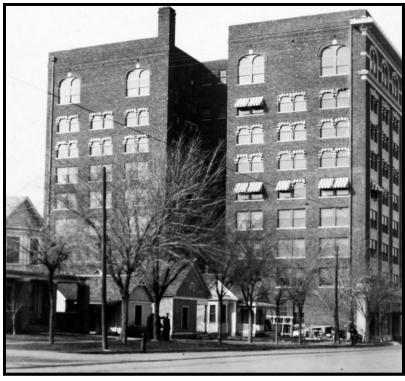

The Aurora Building/Apartments first appeared in the Bartlesville City Directories in 1920. The building was nestled between the family homes that lined the 400 block of S. Dewey Avenue. It offered twelve apartments on the second and third floors with sunny balconies for the corner apartment dwellers and the ground floor

Left above shows the Aurora Building nestled among homes in the 400 block of S. Dewey Ave. with the Masonic Building at the corner of 4th Street and Dewey Avenue.

The Aurora Building/Apartments at 413-417 S. Dewey Avenue