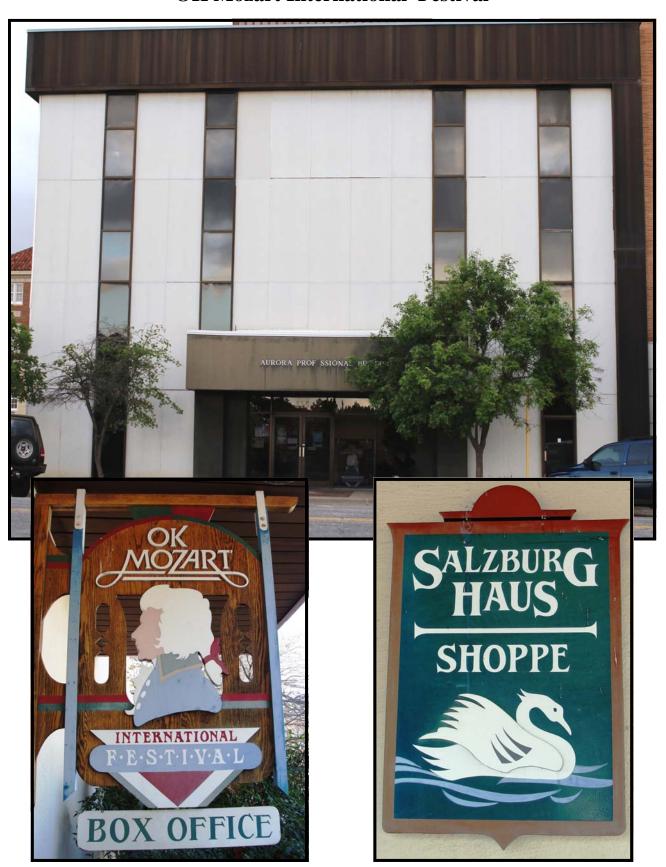

### **AURORA BUILDING**

Originally listed in the Bartlesville City Directories as 413 ½ S. Dewey. Then in 1925 the building was listed as 413-417 S Dewey Ave. In 2014 the building is listed as 415 S Dewey, headquarters of the OK Mozart International Festival.

# The Aurora Professional Building—home of the OK Mozart International Festival