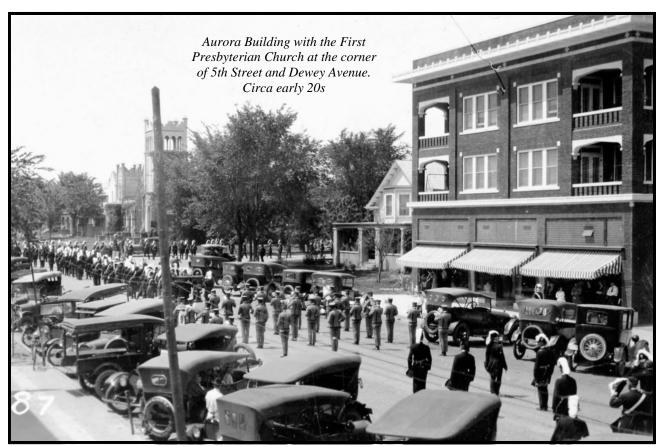

This photo was taken from the corner of 5th and Dewey before the Aurora Building was constructed showing the newly completed Masonic Temple with the 400 block of South Dewey lined with family homes.

displayed decorative cloth awnings with space for business opportunities.