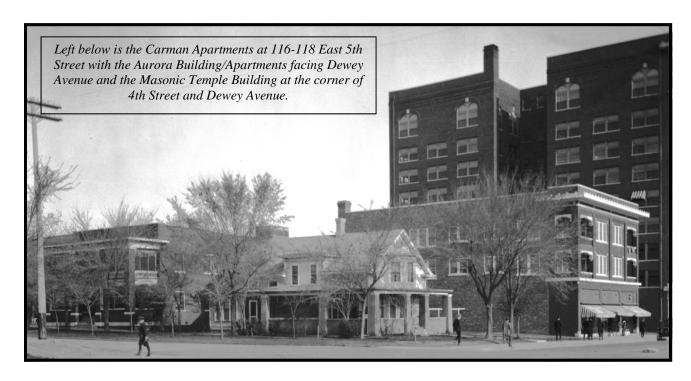

Left above shows the Aurora Building nestled among homes in the 400 block of S. Dewey Ave. with the Masonic Building at the corner of 4th Street and Dewey Avenue.

The Aurora Building/Apartments at 413-417 S. Dewey Avenue