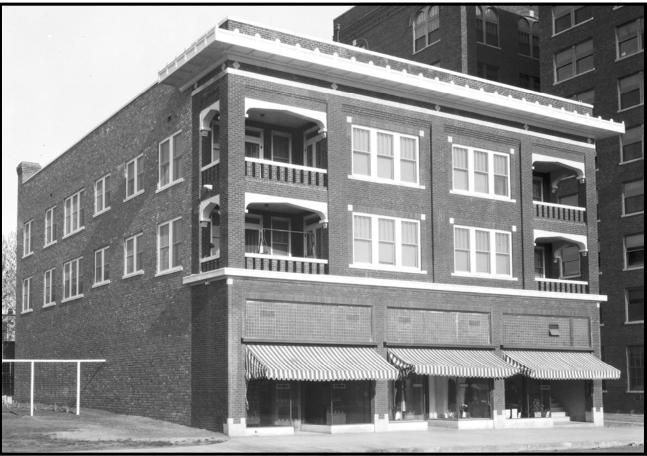

The Aurora Building/Apartments first appeared in the Bartlesville City Directories in 1920. The building was nestled between the family homes that lined the 400 block of S. Dewey Avenue. It offered twelve apartments on the second and third floors with sunny balconies for the corner apartment dwellers and the ground floor

Left above shows the Aurora Building nestled among homes in the 400 block of S. Dewey Ave. with the Masonic Building at the corner of 4th Street and Dewey Avenue.

The Aurora Building/Apartments at 413-417 S. Dewey Avenue