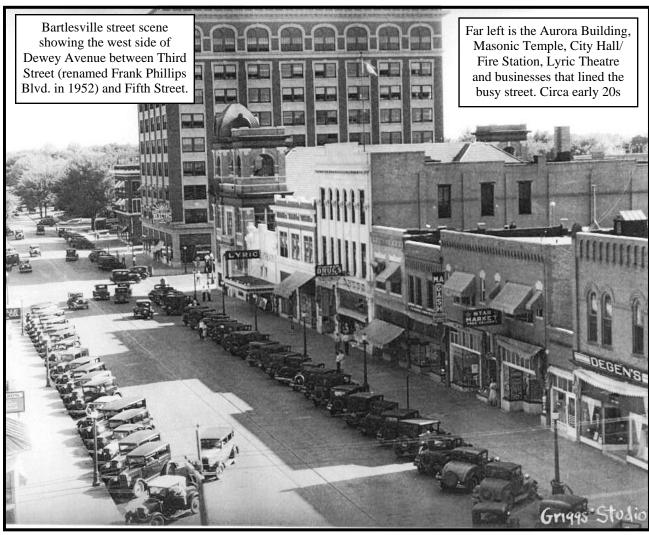

Left above shows the Aurora Building nestled among homes in the 400 block of S. Dewey Ave. with the Masonic Building at the corner of 4th Street and Dewey Avenue.

The Aurora Building/Apartments at 413-417 S. Dewey Avenue

The Masonic Temple at the southwest corner of 4th and Dewey Avenue in Bartlesville was completed January 1919 with a cost of \$525,000. The building quickly filled with various oil companies including the Empire Gas and Fuel Company. As the building draws close to its centennial birthday, it has also been home to I.T.I.O., Cities Service Oil Company, TRW Reda Pump and Rogers State University.